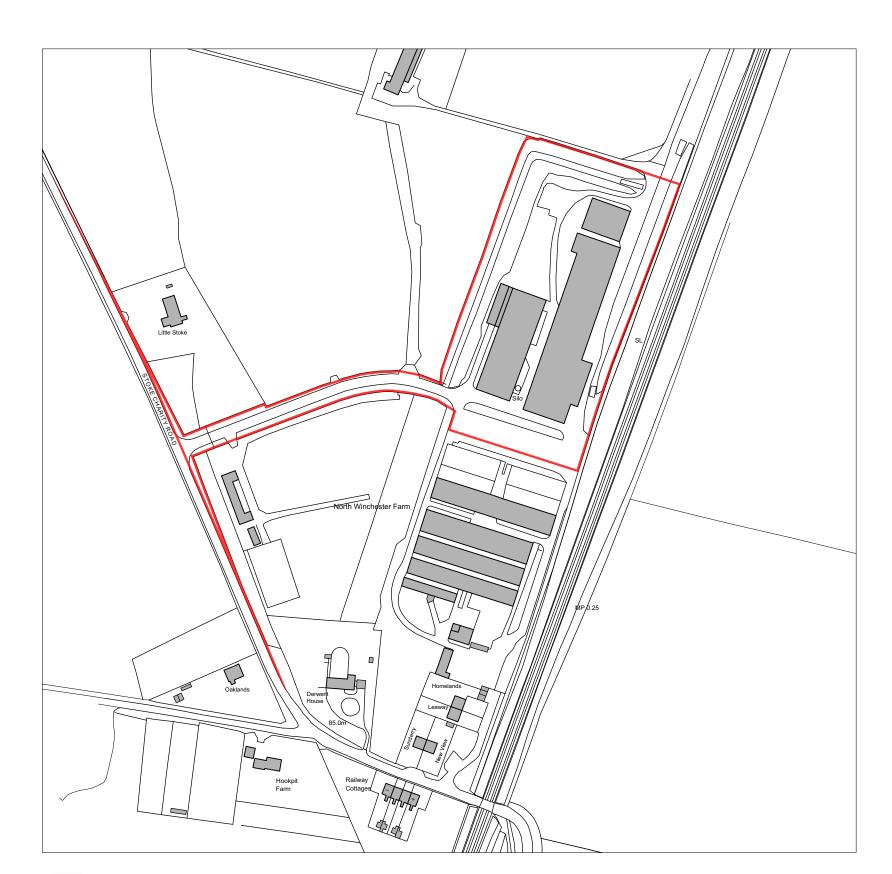

The plan shown here is for the purpose of identifying the application site only. Whilst reasonable endeavours have been made to ensure the accuracy of the application boundary, in the production of this plan, there may be some discrepancy between the OS data, Topographical Data and Land Title data. We have therefore based this drawing upon the QS data.

CLIENT: Ecogen

> PROJECT: Kingsworthy Business Park January 2019

DRAWING: Site Location Plan

DATE:

SCALE: **1:2500** SIZE: A3 JOB NO: 50240 DWG NO: **P1-01** REV: Α

www.pro-vision.co.uk